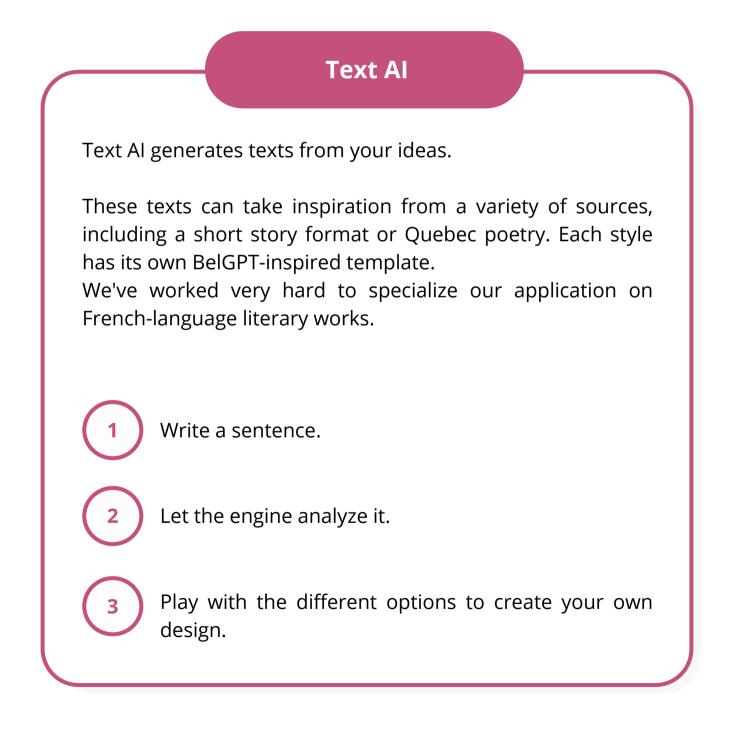

ury. The game is in English, but you can use a translation app to help you.

To create a masterpiece, choose three artists who inspire you.

Choose a poetic form

**Quatrain** The quatrain is a poem whose stanzas are composed of 4 lines.

**Couplet** A couplet is a poem whose stanzas are composed of two lines.

**Free verse** There are no rules for free-form poems.

# Worksheet Al and poetry

1.6



Little generation game

Choose the number of syllables.

Choose the rhyme style. You have 5 choices, and they represent how you want your lines to end.



When your work is complete, you can download it.

RYTR: generates text like ChatGPT. I invite you to create different text tones and play with the parameters.

Inferkit is an algorithm that completes your texts.

# Worksheet Al and poetry





### Worksheet Al and visual art



Let's start with a game

#### Quickdraw

Try to make the drawing requested so that the algorithm can identify it. You have 30 seconds to succeed.

2

#### Magic sketchpad

Draw with a machine. Choose an object or character and start drawing. The machine will complete it.

## Worksheet Al and visual art





### Worksheet Al and ethics





### Worksheet Ai and ethics



**Moral machine** 

Let's sharpen your moral compass with Moral Machine.

This experiment was created by MIT, the Massachusetts Institute of Technology. Each user contributes to a dataset that will be used to program robots and autonomous vehicles.